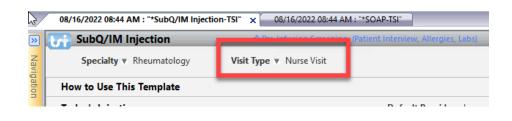

#### Visit type configurable

- 1. Configuration option allows the Practice to set the visit type as a configuration option
- 2. Users still have the ability to update the visit type if needed