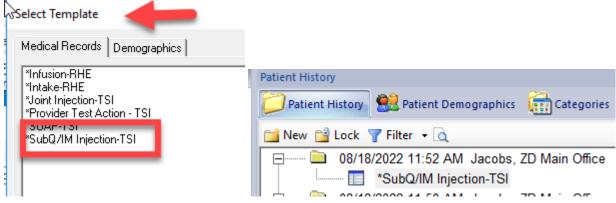

# SubQ/IM Template

In TSI 2022 RHE Content, the SubQ/IM template has been redesigned from a pop-up template to a medical record template for easier navigation and access.

Change from pop-up to medical records template:

- 1. Easier navigation & access
- 2. Allows the user to keep the template open and navigate to other areas of the chart
- 3. Allows users to view from the Patient History tab under an encounter
- 4. Larger viewable area