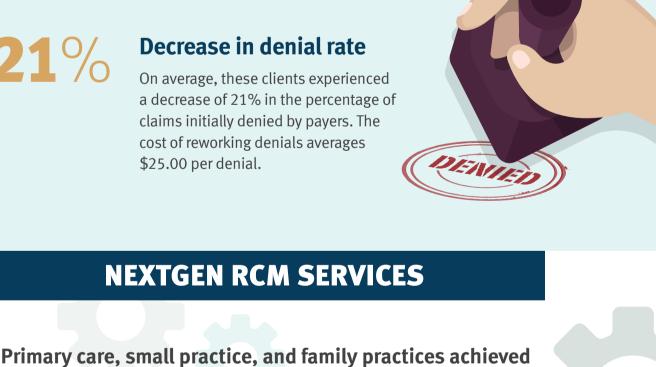

**DENIAL TRENDS** 

**J21**%

#### claims initially denied by payers. The cost of reworking denials averages

\$25.00 per denial.

**Decrease in denial rate** 

**NEXTGEN RCM SERVICES** 