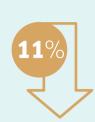

### Reduction in total claim lag

These clients experienced an average decrease of 11% in total claim lag. This KPI measures how long it takes from the date of the patient visit to when the initial claim is billed.