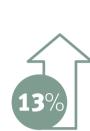

### On average, these clients experienced a 13% increase in

Increase in collection rate per encounter

collection rate per encounter. This KPI shows the amount collected for settled encounters compared to the amount billed.