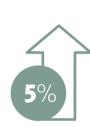

#### Increase in average payment per settled encounter These clients experienced an average 5% increase in

payments for each encounter once settled.

**ACCOUNTS RECEIVABLE** 

**Average reduction of 15%** in net days in A/R\*\*