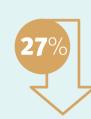

### Reduction in total charge lag

These clients experienced an average decrease of 27% in total charge lag. This key performance indicator (KPI) measures how long it takes from the date of the patient visit to process all charges for an encounter.