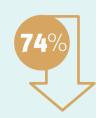

## Reduction in days to bill

On average, these clients experienced a 74% decrease in days to bill. This KPI measures the time from when the initial charge is processed for an encounter to when the initial claim is billed.