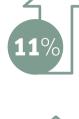

### On average, these clients experienced an 11% increase in

Increase in collection rate per encounter

collection rate per encounter. This KPI shows the amount collected for settled encounters compared to the amount billed.