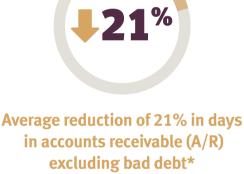

#### settled encounter These clients experienced an average 9% increase in

Increase in average payment per

**ACCOUNTS RECEIVABLE** 

\*This KPI is calculated by taking total A/R, subtracting bad debt, and dividing the result by average daily charges during the past 90 days.