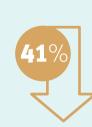

### Reduction in total charge lag

These clients experienced an average decrease of 41% in total charge lag. This key performance indicator (KPI) measures how long it takes from the date of the patient visit to process all charges for an encounter.