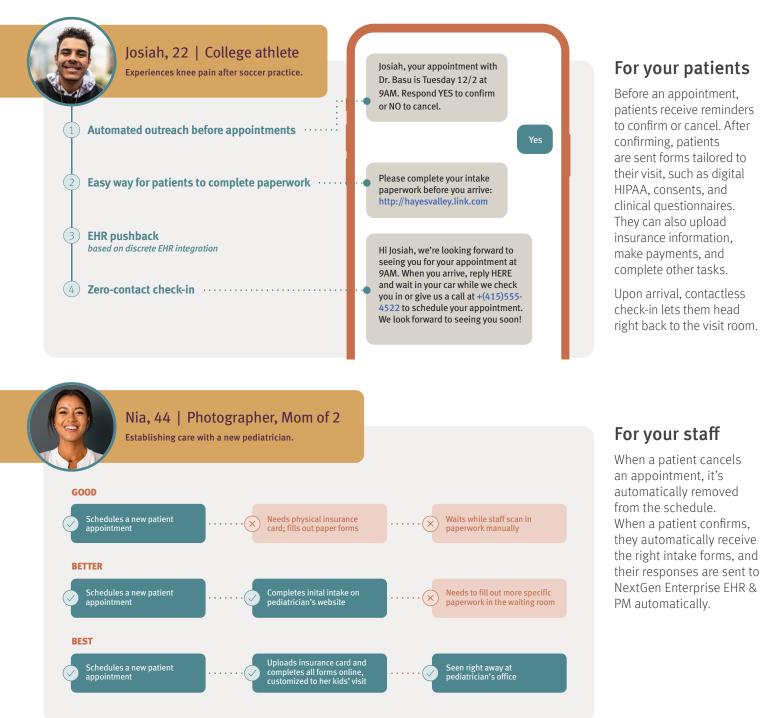

#### How It Works

**Patient-centered communications**—allow your patients to easily chat with staff and provide additional information. Your care team can also send broadcast messaging to patient populations.

**Mobile patient intake**—save time collecting United States Core Data for Interoperability (USCDI), demographics intake, and administrative and clinical PDF forms. Unlimited messaging helps coordinate contactless patient intake.

**Better integration**—keep NextGen® Enterprise EHR as the source of truth with structured patient data captured within clinical templates.\*